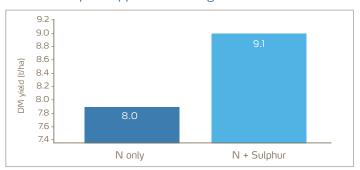

#### Effect of sulphur applications on grassland

Ref: Yara / AFBI trials 2017 NOTE: the N + Sulphur product used is YaraBela NUTRI BOOSTER